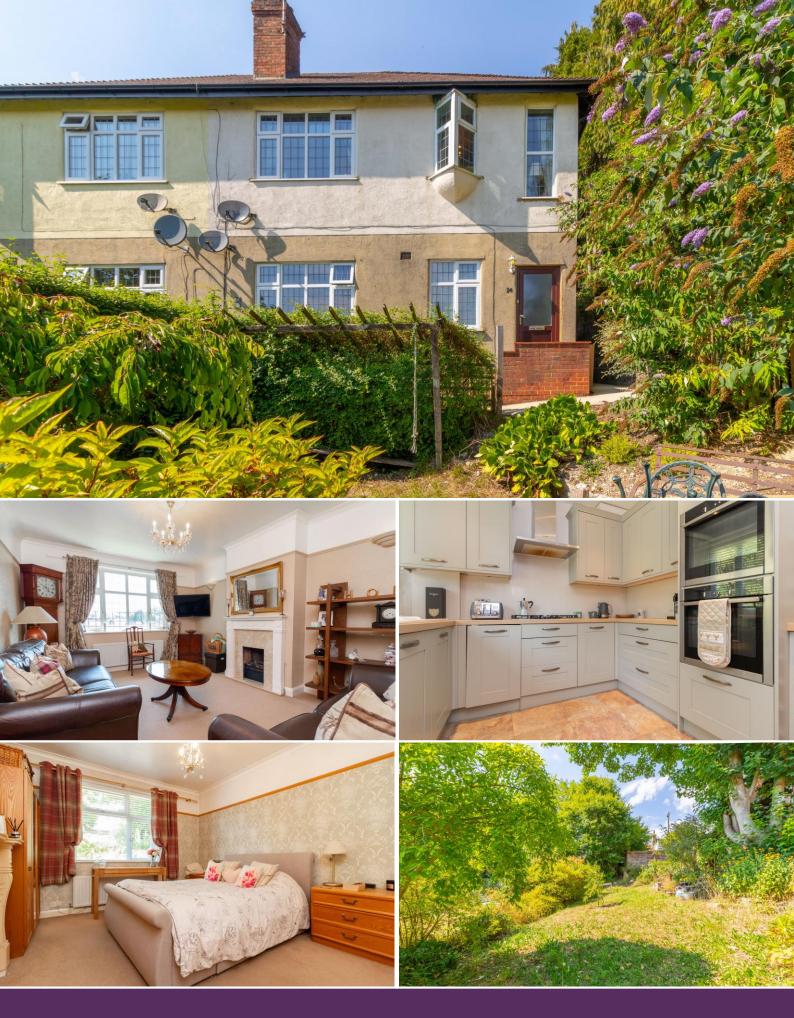

## 14 Crescent Road

Caterham, Surrey, CR3 6LE

- $\checkmark$  First floor maisonette
- ✓ Two bedrooms
- ✓ Living room
- ✓ Kitchen / Breakfast room
- ✓ Approx 90ft rear garden
- ✓ Off road parking
- ✓ Long lease

A Two bedroom first floor maisonette within walking distance to Caterham high street.

Accomodation comprises a living/dining room, two double bedrooms a family bathroom and a modern fitted kitchen. Externally the property has a private garden of approximately 90ft and off road parking which is accessed via mount pleasant road.

The property is conveniently located close to Caterham high street with its shops and amenities and also mainline train station.

Tenure: Share of Freehold Lease length: Approx 900 years. The seller has advised no maintenance fees.