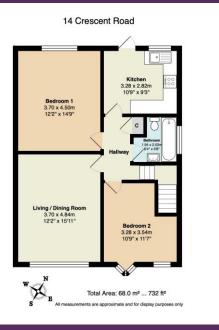

A Two bedroom first floor maisonette within walking distance to Caterham high street.

Accomodation comprises a living/dining room, two double bedrooms a family bathroom and a modern fitted kitchen. Externally the property has a private garden of approximately 90ft and off road parking which is accessed via mount pleasant road.